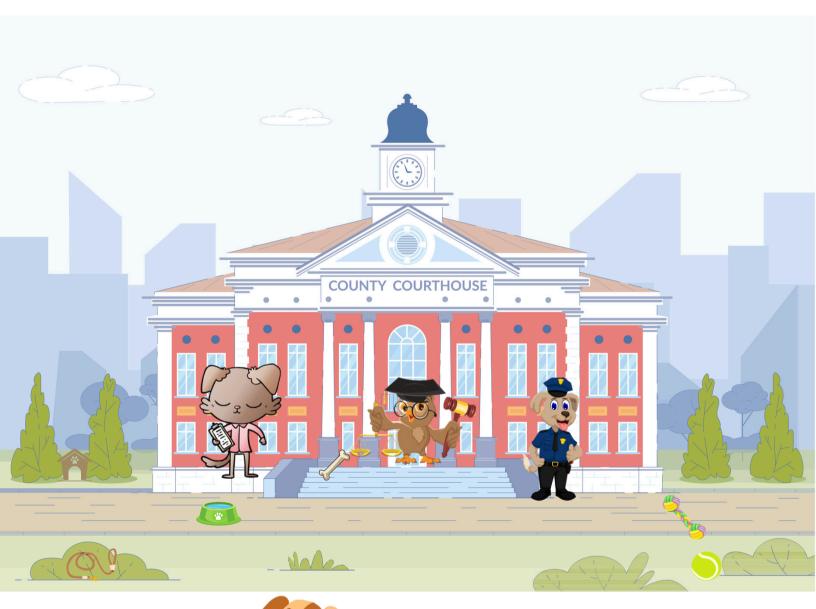

# WHAT WORDS WILL HELP ME UNDERSTAND MY SUPERVISED PARENTING TIME AT THE COURT HOUSE?

SUPERVISED PARENTING TIME IS WHEN A SPECIAL GROWN-UP CALLED A "SUPERVISOR" IS THERE TO WATCH OVER YOU AND HELP WHEN KIDS VISIT A PARENT.