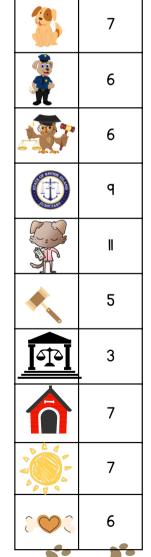

### I SPY SULLY!!

There are ten icons. Count each set of icons as you find them. Write the number in the box beside the icons you counted.