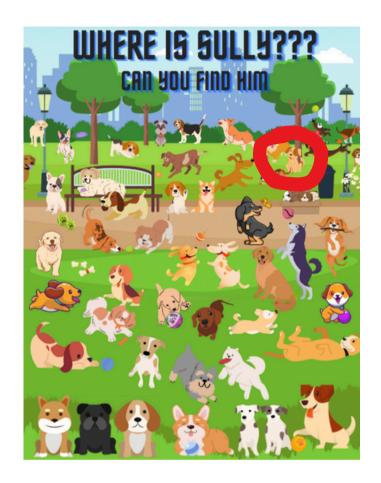

### I SPY SULLY!!

There are ten icons. Count each set of icons as you find them. Write the number in the box beside the icons you counted.