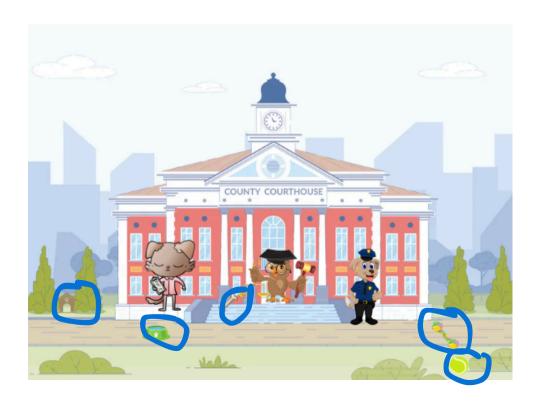

| M | X | В   | G      | U | S | Е   | Ρ | W | K  |
| S | R   | Ν  | (P | Α      | R | Ε | Ν   | Т      | S | Α | R   | G | J | Ζ  |
| Ğ | W   | G  | 0  | Q      | Т | Ν | Κ   | R      | E | F | Ĭ   | Q | W | Ρ  |
|   |     |    |    | E      |   |   |     |        | _ | _ |     |   |   |    |
| ٧ | S   | U  | L  | L      | Y | S | M   | J      | Q | Ī | G   | ٧ | R | G  |

















### I SPY SULLY!!



There are ten icons. Count each set of icons as you find them. Write the number in the box beside the icons you counted.





# WHAT WORDS WILL HELP ME UNDERSTAND MY SUPERVISED PARENTING TIME AT THE COURT HOUSE?

SUPERVISED PARENTING TIME IS WHEN A SPECIAL GROWN-UP CALLED A "SUPERVISOR" IS THERE TO WATCH OVER YOU AND HELP WHEN KIDS VISIT A PARENT.









### ANSWER KEY













MY NAME IS SULLY THE PUPPY. THANK YOU FOR READING MY BOOK ABOUT MY FAMILIES JOURNEY TO THE SUPERVISED PARENTING TIME PROGRAM AT THE RHODE ISLAND FAMILY COURT.

SOMETIMES COURTHOUSES CAN SEEM LIKE A SCARY
PLACE FOR KIDS. IT IS HARD TO GO TO A NEW PLACE
FULL OF PEOPLE YOU DON'T KNOW, I HOPE MY
STORY MADE IT EASY FOR YOU TO UNDERSTAND.
I WANT TO MAKE SURE YOU KNOW THAT YOU CAN
FEEL SAFE WHEN YOU COME TO YOUR SUPERVISED
PARENTING TIME AT THE FAMILY COURT, AND THE
COURTHOUSE IS FULL OF PEOPLE WHOSE JOBS ARE
TO HELP YOU AND MAKE YOU FEEL SAFE
I MADE THIS ACTIVITY BOOK SO THAT YOU CAN HAVE
SOME FUN WITH ME REVIEWING ALL WE LEARNED IN

MY BOOK. ENJOY!

# PLAY TIC TAC TOE WITH SULLY





## HELP SULLY UNSCRAMBLE THESE WORDS

**EGUJD TOSOECUUHR IEFFRCO EVSUPSRRIO** DRAASEETP VIESSDERPU **GPEIARN