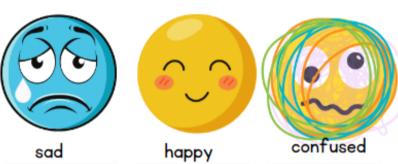

# You may have BIG FEELINGS

about supervised parenting time.
You may feel happy, sad, confused,
angry...

Can you tell their emotions? Choose from the words on the box.

sad confused happy angry silly worried