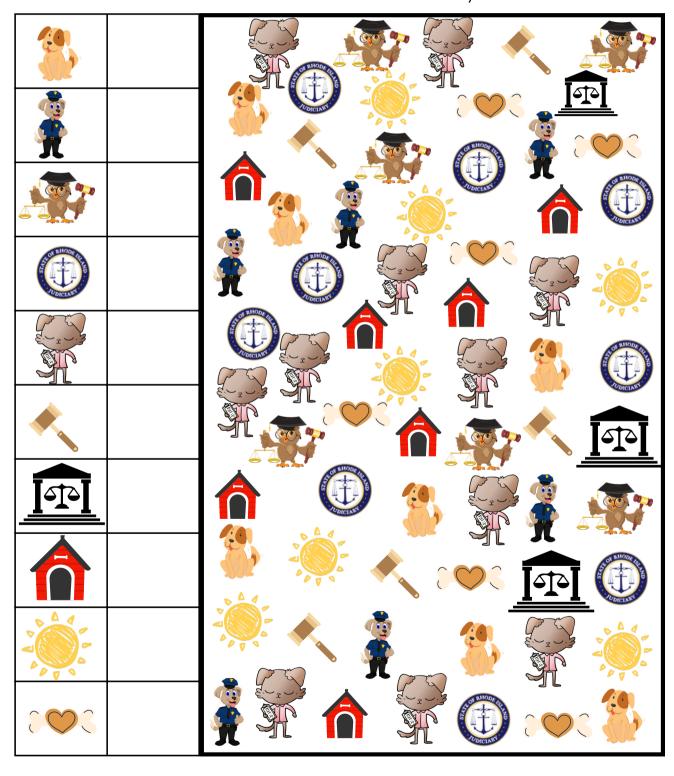

### I SPY SULLY!!

There are ten icons. Count each set of icons as you find them. Write the number in the box beside the icons you counted.