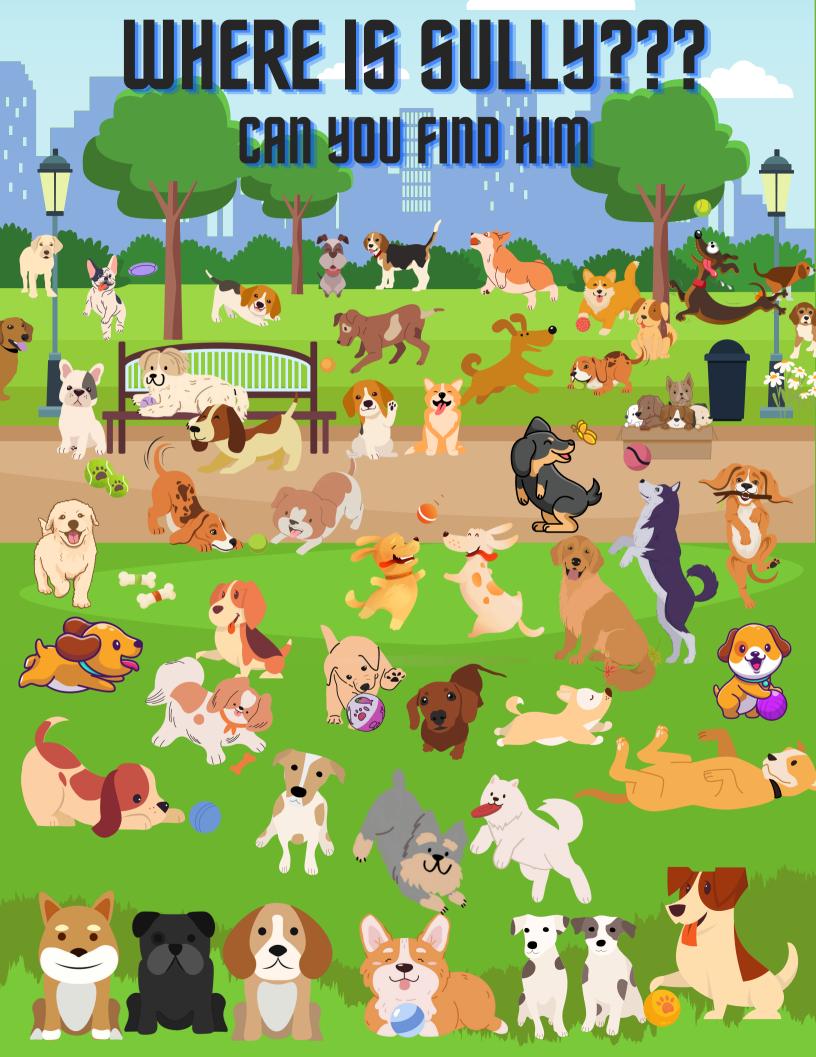

### I SPY SULLY!!

There are ten icons. Count each set of icons as you find them. Write the number in the box beside the icons you counted.